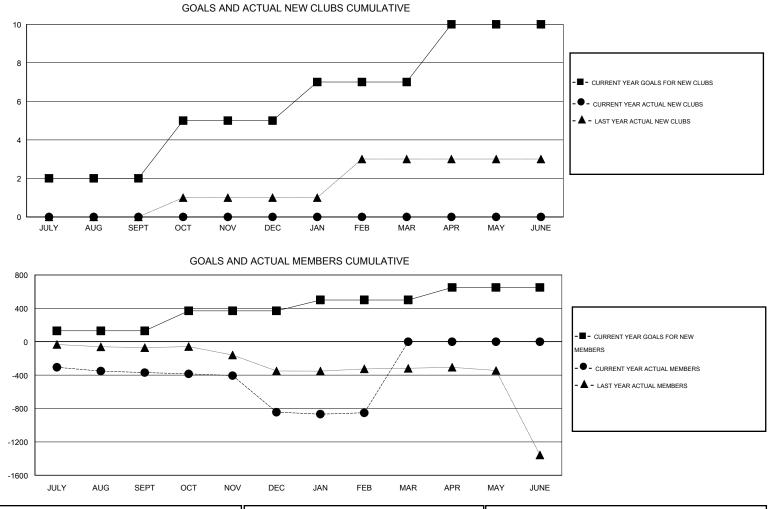

## GMT: V S Kukreja

| LOCATION INDIA |
|----------------|
|----------------|

GMT CA 6

|               |                  | Clubs             |                  |                  | Members               |                    |                                     |                    |                  |
|---------------|------------------|-------------------|------------------|------------------|-----------------------|--------------------|-------------------------------------|--------------------|------------------|
|               | RESU             | LTS FOR 2015-2016 |                  |                  | RESULTS FOR 2015-2016 |                    |                                     |                    |                  |
| QUARTER       | NEW CLUB<br>GOAL | NEW CLUBS         | DROPPED<br>CLUBS | NET<br>GAIN/LOSS | QUARTER               | NEW MEMBER<br>GOAL | CHARTER AND<br>NEW MEMBERS<br>ADDED | DROPPED<br>MEMBERS | NET<br>GAIN/LOSS |
| JULY/AUG/SEPT | 2                | 0                 | 5                | -5               | JULY/AUG/SEPT         | 130                | 47                                  | 417                | -370             |
| OCT/NOV/DEC   | 3                | 0                 | 22               | -22              | OCT/NOV/DEC           | 240                | 40                                  | 514                | -474             |
| JAN/FEB/MAR   | 2                | 0                 | 0                | 0                | JAN/FEB/MAR           | 130                | 36                                  | 44                 | -8               |
| APR/MAY/JUNE  | 3                | 0                 | 0                | 0                | APR/MAY/JUNE          | 150                | 0                                   | 0                  | 0                |